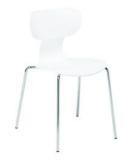

## YUGO - WHITE

he YUGO has a special design and is available in our range in various colors. The stackable YUGO is not only available in white, but also in blue, green, red and black.

## Dimensions

Length/dept 53 cm

₩ Width 49 cm

🛨 Height 79 cm

⊥ Sit height 45 cm

🔊 Diameter 0 cm

| Designer                  | Producer own design | Frame               | laquered metal      |
|---------------------------|---------------------|---------------------|---------------------|
| Seating                   | Polypropylene       | Backrest            | Polypropylene       |
| Dimensions                |                     | Similar To RAL      | 0                   |
| Table Top                 |                     | Pantone             |                     |
| Stackable                 | √Yes                | Length/Dept         | 53 cm               |
| Width                     | 49 cm               | Height              | 79 cm               |
| Sit Height                | 45 cm               | Designer            | Producer own design |
| Color                     | White               | Color Name          | White               |
| Frame                     | laquered metal      | Frame Color         | Chrome              |
| Seating                   | Polypropylene       | Seating Color       | White               |
| Backrest                  | Polypropylene       | Backrest Color      | White               |
| Diameter                  | 0 cm                | Dimensions          |                     |
| Top Layer                 |                     | Color               |                     |
| Similar To RAL            | 0                   | Table Top           |                     |
| Table Top Color           |                     | Additional Material |                     |
| Additional Material Color |                     | Unit                |                     |
| Amount KW                 | 0                   |                     |                     |
|                           |                     |                     |                     |