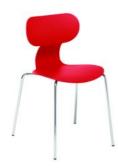

## YUGO - RED

The YUGO has a special design and is available in our range in various colors. The stackable YUGO is not only available in red, but also in blue, green, white and black.

## Dimensions

Length/dept 53 cm

₩ Width 49 cm

🛨 Height 79 cm

⊥ Sit height 45 cm

🔊 Diameter 0 cm

| Designer                  | Producer own design | Frame               | laquered metal      |
|---------------------------|---------------------|---------------------|---------------------|
| Seating                   | Polypropylene       | Backrest            | Polypropylene       |
| Dimensions                |                     | Similar To RAL      | 0                   |
| Table Top                 |                     | Pantone             |                     |
| Stackable                 | √Yes                | Length/Dept         | 53 cm               |
| Width                     | 49 cm               | Height              | 79 cm               |
| Sit Height                | 45 cm               | Designer            | Producer own design |
| Color                     | Red                 | Color Name          | Red                 |
| Frame                     | laquered metal      | Frame Color         | Chrome              |
| Seating                   | Polypropylene       | Seating Color       | Red                 |
| Backrest                  | Polypropylene       | Backrest Color      | Red                 |
| Diameter                  | 0 cm                | Dimensions          |                     |
| Top Layer                 |                     | Color               |                     |
| Similar To RAL            | 0                   | Table Top           |                     |
| Table Top Color           |                     | Additional Material |                     |
| Additional Material Color |                     | Unit                |                     |
| Amount KW                 | 0                   |                     |                     |
|                           |                     |                     |                     |