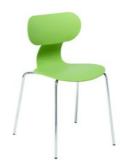

## YUGO - GREEN

The YUGO has a special design and is available in our range in various colors. The stackable YUGO is not only available in green, but also in blue, red, white and black.

## Dimensions

Length/dept 53 cm

₩ Width 49 cm

🛨 Height 79 cm

⊥ Sit height 45 cm

🔊 Diameter 0 cm

| Designer                  | Producer own design | Frame               | laquered metal      |
|---------------------------|---------------------|---------------------|---------------------|
| Seating                   | Polypropylene       | Backrest            | Polypropylene       |
| Dimensions                |                     | Similar To RAL      | 0                   |
| Table Top                 |                     | Pantone             |                     |
| Stackable                 | √Yes                | Length/Dept         | 53 cm               |
| Width                     | 49 cm               | Height              | 79 cm               |
| Sit Height                | 45 cm               | Designer            | Producer own design |
| Color                     | Green               | Color Name          | Green               |
| Frame                     | laquered metal      | Frame Color         | Chrome              |
| Seating                   | Polypropylene       | Seating Color       | Green               |
| Backrest                  | Polypropylene       | Backrest Color      | Green               |
| Diameter                  | 0 cm                | Dimensions          |                     |
| Top Layer                 |                     | Color               |                     |
| Similar To RAL            | 0                   | Table Top           |                     |
| Table Top Color           |                     | Additional Material |                     |
| Additional Material Color |                     | Unit                |                     |
| Amount KW                 | 0                   |                     |                     |
|                           |                     |                     |                     |