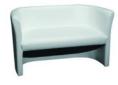

## **UMBRIA II - WHITE**

This modern sofa, entirely made of artificial leather, is represented in our range under the name UMBRIA II. Also available as single-seat under the name UMBRIA I. Available in all models in white and black.

## Dimensions

Length/dept 64 cm

HWidth 128 cm

**▲** Height 76 cm

⊥ Sit height 45 cm

Ø Diameter 0 cm

| Frame               | artificial leather | Seating                   | artificial leather |
|---------------------|--------------------|---------------------------|--------------------|
| Backrest            | artificial leather | Dimensions                |                    |
| Designer            |                    | Similar To RAL            | 0                  |
| Table Top           |                    | Pantone                   |                    |
| Length/Dept         | 64 cm              | Width                     | 128 cm             |
| Height              | 76 cm              | Sit Height                | 45 cm              |
| Color               | White              | Color Name                | White              |
| Frame               | artificial leather | Frame Color               | White              |
| Seating             | artificial leather | Seating Color             | White              |
| Backrest            | artificial leather | Backrest Color            | White              |
| Diameter            | 0 cm               | Dimensions                |                    |
| Top Layer           |                    | Designer                  |                    |
| Color               |                    | Similar To RAL            | 0                  |
| Table Top           |                    | Table Top Color           |                    |
| Additional Material |                    | Additional Material Color |                    |
| Unit                |                    | Amount KW                 | 0                  |
|                     |                    |                           |                    |