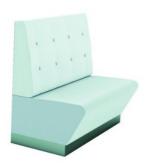

## **STEAK AND STILTON - WHITE**

The design, by Carlo Bimbo, represented in our range under the name STEAK & STILTON, has a seat and backrest made of artificial leather. This exceptional model is also available in red!

## **Dimensions**

Length/dept 68 cm

₩ Width 120 cm

₹ Height 111 cm

上 Sit height 48 cm

Diameter 0 cm

| Designer            | Carlo Bimbi        | Similar To RAL         | 9003                      |  |
|---------------------|--------------------|------------------------|---------------------------|--|
| Frame               | aluminium / chrome | Seating                | artificial leather        |  |
| Backrest            | artificial leather | Dimensions             |                           |  |
| Table Top           |                    | Pantone                |                           |  |
| Length/Dept         | 68 cm              | Width                  | 120 cm                    |  |
| Height              | 111 cm             | Sit Height             | 48 cm                     |  |
| Designer            | Carlo Bimbi        | Color                  | White                     |  |
| Color Name          | White              | Similar To RAL         | 9003                      |  |
| Frame               | aluminium / chrome | Frame Color            | Chrome                    |  |
| Seating             | artificial leather | Seating Color          | White                     |  |
| Backrest            | artificial leather | Backrest Color         | White                     |  |
| Diameter            | 0 cm               | Dimensions             |                           |  |
| Top Layer           |                    | Color                  | Color                     |  |
| Table Top           |                    | Table Top Color        | Table Top Color           |  |
| Additional Material |                    | Additional Material Co | Additional Material Color |  |
| Unit                |                    | Amount KW              | 0                         |  |