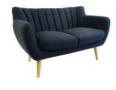

## **SOFT II - ANTHRACITE**

Talking about an eccentric design, we arrive at the SOFT II. The upholstered seat provides extra comfort with this model. Also available with a one-seater and three-seater! Available in all models in light gray and anthracite.

## Dimensions

Length/dept 132 cm

H Width 79 cm

▲ Height 82 cm

⊥ Sit height 42 cm

Diameter 0 cm

| Frame               | Wood        | Seating                   | Upholstered |
|---------------------|-------------|---------------------------|-------------|
| Dimensions          |             | Designer                  |             |
| Similar To RAL      | 0           | Backrest                  |             |
| Table Top           |             | Pantone                   |             |
| Length/Dept         | 132 cm      | Width                     | 79 cm       |
| Height              | 82 cm       | Sit Height                | 42 cm       |
| Color               | Grey        | Color Name                | Anthracite  |
| Frame               | Wood        | Frame Color               | Oak         |
| Seating             | Upholstered | Seating Color             | Anthracite  |
| Diameter            | 0 cm        | Dimensions                |             |
| Top Layer           |             | Designer                  |             |
| Color               |             | Similar To RAL            | 0           |
| Backrest            |             | Backrest Color            |             |
| Table Top           |             | Table Top Color           |             |
| Additional Material |             | Additional Material Color |             |
| Unit                |             | Amount KW                 | 0           |
|                     |             |                           |             |