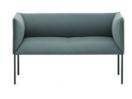

## **SHARP II - GREY**

The SHARP II is a comfortable sofa that is suitable for many events or exhibitions. There is also an armchair of this model called the SHARP I available in our range. Both the armchair and the sofa are also available in pink.

## Dimensions

Length/dept 120 cm

HWidth 56 cm

▲ Height 74 cm

⊥ Sit height 45 cm

Diameter 0 cm

| Frame                     | laquered metal | Seating             | Upholstered |
|---------------------------|----------------|---------------------|-------------|
| Pantone                   | 429C           | Dimensions          |             |
| Designer                  |                | Similar To RAL      | 0           |
| Backrest                  |                | Table Top           |             |
| Length/Dept               | 120 cm         | Width               | 56 cm       |
| Height                    | 74 cm          | Sit Height          | 45 cm       |
| Color                     | Grey           | Color Name          | Grey        |
| Frame                     | laquered metal | Frame Color         | Black       |
| Seating                   | Upholstered    | Seating Color       | Grey        |
| New                       | √Yes           | Diameter            | 0 cm        |
| Dimensions                |                | Top Layer           |             |
| Designer                  |                | Color               |             |
| Similar To RAL            | 0              | Backrest            |             |
| Backrest Color            |                | Table Top           |             |
| Table Top Color           |                | Additional Material |             |
| Additional Material Color |                | Unit                |             |
| Amount KW                 | 0              |                     |             |
|                           |                |                     |             |