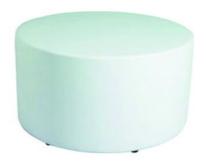

## **POMP ROUND 90 - WHITE**

The POMP ROUND 90 has a diameter of 90 cm. The pouf consists entirely of artificial leather and is also available in black and red. Also view the POMP I, POMP II, POMP QUARTER, POMP ROUND 50 and the POMP SQUARE for nice variations for your exhib

## **Dimensions**

**★** Height 50 cm

 $\bot$  Sit height 50 cm

Diameter 90 cm

Length/dept 0 cm

₩ Width 0 cm

| Frame               | artificial leather | Seating                | artificial leather        |  |
|---------------------|--------------------|------------------------|---------------------------|--|
| Dimensions          |                    | Designer               | Designer                  |  |
| Similar To RAL      | 0                  | Backrest               |                           |  |
| Table Top           |                    | Pantone                |                           |  |
| Height              | 50 cm              | Sit Height             | 50 cm                     |  |
| Diameter            | 90 cm              | Color                  | White                     |  |
| Color Name          | White              | Frame                  | artificial leather        |  |
| Frame Color         | White              | Seating                | artificial leather        |  |
| Seating Color       | White              | Length/Dept            | 0 cm                      |  |
| Width               | 0 cm               | Dimensions             |                           |  |
| Top Layer           |                    | Designer               |                           |  |
| Color               |                    | Similar To RAL         | 0                         |  |
| Backrest            |                    | Backrest Color         | Backrest Color            |  |
| Table Top           |                    | Table Top Color        | Table Top Color           |  |
| Additional Material |                    | Additional Material Co | Additional Material Color |  |
| Unit                |                    | Amount KW              | 0                         |  |