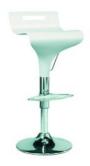

## **MOOS - WHITE**

The eccentric, swivel design of Arter & Citton, better known in our assortment under the name MOOS, is a real eye catcher. The height is adjustable and the MOOS is also available in white.