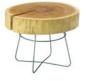

## JETSON - JETSON 45 Ø60 - OAK

The JETSON has a beautiful oak leaf that provides a robust and rustic look! Oak is a strong and hard wood that, due to its properties, is the most commonly used wood for tables.

## Dimensions

**五** Height 45.5 cm

🔊 Diameter 60 cm

Length/dept 0 cm

₩ Width 0 cm

上 Sit height 0 cm

| Frame                     | Stainless steel | Table Top           | oak     |
|---------------------------|-----------------|---------------------|---------|
| Dimensions                |                 | Designer            |         |
| Similar To RAL            | 0               | Seating             |         |
| Backrest                  |                 | Pantone             |         |
| Height                    | 45.5 cm         | Diameter            | 60 cm   |
| Color                     | Brown & Wood    | Color Name          | Oak     |
| Frame                     | Stainless steel | Frame Color         | Natural |
| Table Top                 | oak             | Table Top Color     | oak     |
| New                       | √Yes            | Length/Dept         | 0 cm    |
| Width                     | 0 cm            | Sit Height          | 0 cm    |
| Dimensions                |                 | Top Layer           |         |
| Designer                  |                 | Color               |         |
| Similar To RAL            | 0               | Seating             |         |
| Seating Color             |                 | Backrest            |         |
| Backrest Color            |                 | Additional Material |         |
| Additional Material Color |                 | Unit                |         |
| Amount KW                 | 0               |                     |         |
|                           |                 |                     |         |