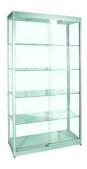

## **GUIDO - ALUMINIUM COLOURED**

Because of the height and the option to close this counter, the GUIDO is ideal for displaying your products. Put your products in the spotlight by lighting up the GUIDO! A professional look is guaranteed with this counter!

## **Dimensions**

Length/dept 43 cm

₩ Width 100 cm

₹ Height 200 cm

上 Sit height 0 cm

Diameter 0 cm

| Frame               | Aluminium          | Dimensions                |                     |
|---------------------|--------------------|---------------------------|---------------------|
| Designer            |                    | Similar To RAL            | 0                   |
| Seating Table Top   |                    | Backrest Pantone          |                     |
|                     |                    |                           |                     |
| Length/Dept         | 43 cm              | Width                     | 100 cm              |
| Height              | 200 cm             | Color                     | Metal / transparent |
| Color Name          | Aluminium coloured | Frame                     | Aluminium           |
| Frame Color         | Aluminium coloured | Sit Height                | 0 cm                |
| Diameter            | 0 cm               | Dimensions                |                     |
| Top Layer           |                    | Designer                  |                     |
| Color               |                    | Similar To RAL            | 0                   |
| Seating             |                    | Seating Color             |                     |
| Backrest            |                    | Backrest Color            |                     |
| Table Top           |                    | Table Top Color           |                     |
| Additional Material |                    | Additional Material Color |                     |
| Unit                |                    | Amount KW                 | 0                   |