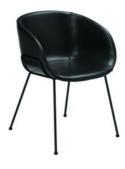

## FESTON - BLACK

The Feston chairs are represented in our range in three colors; black, brown and gray. A comfortable leather seat and also available as a bar stool.

## Dimensions

Length/dept 55 cm

₩ Width 55 cm

╊ Height 74.5 cm

⊥ Sit height 45 cm

Diameter 0 cm

| Frame                     | laquered metal     | Seating             | artificial leather |
|---------------------------|--------------------|---------------------|--------------------|
| Dimensions                |                    | Designer            |                    |
| Similar To RAL            | 0                  | Backrest            |                    |
| Table Top                 |                    | Pantone             |                    |
| Length/Dept               | 55 cm              | Width               | 55 cm              |
| Height                    | 74.5 cm            | Sit Height          | 45 cm              |
| Color                     | Black              | Color Name          | Black              |
| Frame                     | laquered metal     | Frame Color         | Black              |
| Seating                   | artificial leather | Seating Color       | Black              |
| New                       | √Yes               | Diameter            | 0 cm               |
| Dimensions                |                    | Top Layer           |                    |
| Designer                  |                    | Color               |                    |
| Similar To RAL            | 0                  | Backrest            |                    |
| Backrest Color            |                    | Table Top           |                    |
| Table Top Color           |                    | Additional Material |                    |
| Additional Material Color |                    | Unit                |                    |
| Amount KW                 | 0                  |                     |                    |
|                           |                    |                     |                    |