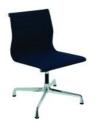

## **EAMES Z/A - BLACK**

This conference / office chair is available with and without armrest, and with or without wheels. This chair is all comfort, also available in white.

## **Dimensions**

Length/dept 60 cm

₩ Width 58 cm

₹ Height 83 cm

上 Sit height 42 cm

Diameter 0 cm

| Designer                  | Ray & Charles Eames | Similar To RAL      | 9005                |  |
|---------------------------|---------------------|---------------------|---------------------|--|
| Frame                     | Aluminium           | Seating             | Upholstery          |  |
| Backrest                  | Upholstered         | Dimensions          |                     |  |
| Table Top                 |                     | Pantone             |                     |  |
| Swivel                    | ✓Yes                | Length/Dept         | 60 cm               |  |
| Width                     | 58 cm               | Height              | 83 cm               |  |
| Sit Height                | 42 cm               | Designer            | Ray & Charles Eames |  |
| Color                     | Black               | Color Name          | Black               |  |
| Similar To RAL            | 9005                | Frame               | Aluminium           |  |
| Frame Color               | Chrome              | Seating             | Upholstery          |  |
| Seating Color             | Black               | Backrest            | Upholstered         |  |
| Backrest Color            | Black               | Diameter            | 0 cm                |  |
| Dimensions                |                     | Top Layer           | Top Layer           |  |
| Color                     |                     | Table Top           | Table Top           |  |
| Table Top Color           |                     | Additional Material | Additional Material |  |
| Additional Material Color |                     | Unit                |                     |  |
| Amount KW                 | 0                   |                     |                     |  |