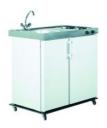

## **CUSARO - WHITE**

Fridge and freezing compartment included. PAY ATTENTION!

Dimensions of refrigerators can deviate from the specified dimensions due to the use of different types or changes from the manufacturer.

## **Dimensions**

Length/dept 61 cm

₩ Width 100 cm

₹ Height 102 cm

上 Sit height 0 cm

Diameter 0 cm

| Frame                     | laquered metal  | Table Top           | Stainless steel     |  |
|---------------------------|-----------------|---------------------|---------------------|--|
| Dimensions                |                 | Designer            |                     |  |
| Similar To RAL            | 0               | Seating             |                     |  |
| Backrest                  |                 | Pantone             |                     |  |
| Length/Dept               | 61 cm           | Width               | 100 cm              |  |
| Height                    | 102 cm          | Color               | White               |  |
| Color Name                | White           | Frame               | laquered metal      |  |
| Frame Color               | White           | Table Top           | Stainless steel     |  |
| Table Top Color           | Stainless steel | Amount KW           | 3.5                 |  |
| Sit Height                | 0 cm            | Diameter            | 0 cm                |  |
| Dimensions                |                 | Top Layer           |                     |  |
| Designer                  |                 | Color               |                     |  |
| Similar To RAL            | 0               | Seating             |                     |  |
| Seating Color             |                 | Backrest            |                     |  |
| Backrest Color            |                 | Additional Material | Additional Material |  |
| Additional Material Color |                 | Unit                | Unit                |  |