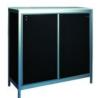

## **BERN - BLACK**

The BERN is available in white and black, and with or without an attachment. The counter consists entirely of aluminum and is lockable. There is also a corner version of this model available at JMT under the name BERN CORNER.

## Dimensions

Length/dept 41 cm

₩ Width 101 cm

**五** Height 106 cm

上 Sit height 0 cm

Ø Diameter 0 cm

| Frame                     | Aluminium | Dimensions          |        |
|---------------------------|-----------|---------------------|--------|
| Designer                  |           | Similar To RAL      | 0      |
| Seating                   |           | Backrest            |        |
| Table Top                 |           | Pantone             |        |
| Lockable                  | ✓Yes      | Length/Dept         | 41 cm  |
| Width                     | 101 cm    | Height              | 106 cm |
| Color                     | Black     | Color Name          | Black  |
| Frame                     | Aluminium | Frame Color         | Black  |
| Sit Height                | 0 cm      | Diameter            | 0 cm   |
| Dimensions                |           | Top Layer           |        |
| Designer                  |           | Color               |        |
| Similar To RAL            | 0         | Seating             |        |
| Seating Color             |           | Backrest            |        |
| Backrest Color            |           | Table Top           |        |
| Table Top Color           |           | Additional Material |        |
| Additional Material Color |           | Unit                |        |
| Amount KW                 | 0         |                     |        |
|                           |           |                     |        |