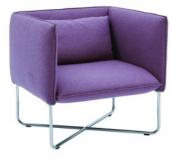

## **BELMONTE - LAVENDEL**

The BELMONTE is a comfortable armchair in our range, represented in two colors. The Busk + Hertzog design is available in Aqua as well as the Lavender color.

## Dimensions

Length/dept 75 cm

₩ Width 80 cm

種 Height 76 cm

上 Sit height 40 cm

🔊 Diameter 0 cm

| Designer            | Busk + Hertzog | Frame                     | Chrome Plated |
|---------------------|----------------|---------------------------|---------------|
| Seating             | Upholstery     | Backrest                  | Upholstery    |
| Dimensions          |                | Similar To RAL            | 0             |
| Table Top           |                | Pantone                   |               |
| Length/Dept         | 75 cm          | Width                     | 80 cm         |
| Height              | 76 cm          | Sit Height                | 40 cm         |
| Designer            | Busk + Hertzog | Color                     | Purple        |
| Color Name          | lavendel       | Frame                     | Chrome Plated |
| Frame Color         |                | Seating                   | Upholstery    |
| Seating Color       | lavendel       | Backrest                  | Upholstery    |
| Backrest Color      | lavendel       | Diameter                  | 0 cm          |
| Dimensions          |                | Top Layer                 |               |
| Color               |                | Similar To RAL            | 0             |
| Table Top           |                | Table Top Color           |               |
| Additional Material |                | Additional Material Color |               |
| Unit                |                | Amount KW                 | 0             |
|                     |                |                           |               |