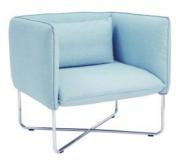

## **BELMONTE - AQUA**

The BELMONTE is a comfortable armchair in our range, represented in two colors. In addition to the Aqua color, the Busk + Hertzog design is also available in the Lavender color.

## **Dimensions**

Length/dept 75 cm

₩ Width 80 cm

₹ Height 76 cm

上 Sit height 40 cm

Diameter 0 cm

| Designer            | Busk + Hertzog | Frame                  | Chrome Plated             |  |
|---------------------|----------------|------------------------|---------------------------|--|
| Seating             | Upholstery     | Backrest               | Upholstery                |  |
| Dimensions          |                | Similar To RAL         | 0                         |  |
| Table Top           |                | Pantone                |                           |  |
| Length/Dept         | 75 cm          | Width                  | 80 cm                     |  |
| Height              | 76 cm          | Sit Height             | 40 cm                     |  |
| Designer            | Busk + Hertzog | Color                  | Blue                      |  |
| Color               | Blue           | Color Name             | aqua                      |  |
| Frame               | Chrome Plated  | Frame Color            |                           |  |
| Seating             | Upholstery     | Seating Color          | aqua                      |  |
| Backrest            | Upholstery     | Backrest Color         | aqua                      |  |
| Diameter            | 0 cm           | Dimensions             |                           |  |
| Top Layer           |                | Similar To RAL         | 0                         |  |
| Table Top           |                | Table Top Color        | Table Top Color           |  |
| Additional Material |                | Additional Material Co | Additional Material Color |  |
| Unit                |                | Amount KW              | 0                         |  |