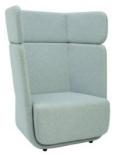

## **BASKET I - LIGHT-GREY**

This design by Matthias Demacker consists of complete upholstery. The BASKET I is also available in red and anthracite. There is also a two-seater in our range of this model, available in the same colors, called the BASKET II.

## Dimensions

Length/dept 74 cm

HWidth 90 cm

➡ Height 127 cm

上 Sit height 42 cm

Diameter 0 cm

| Frame               | Upholstery |                           | Seating        | Upholstery |
|---------------------|------------|---------------------------|----------------|------------|
| Dimensions          |            |                           | Designer       |            |
| Similar To RAL      | 0          |                           | Backrest       |            |
| Table Top           |            |                           | Pantone        |            |
| Length/Dept         | 74 cm      |                           | Width          | 90 cm      |
| Height              | 127 cm     |                           | Sit Height     | 42 cm      |
| Color               | Grey       |                           | Color Name     | Light-Grey |
| Frame               | Upholstery |                           | Frame Color    | Light-Grey |
| Seating             | Upholstery |                           | Seating Color  | Light-Grey |
| Diameter            | 0 cm       |                           | Dimensions     |            |
| Top Layer           |            |                           | Designer       |            |
| Color               |            |                           | Similar To RAL | 0          |
| Backrest            |            | Backrest Color            |                |            |
| Table Top           |            | Table Top Color           |                |            |
| Additional Material |            | Additional Material Color |                |            |
| Unit                |            |                           | Amount KW      | 0          |
|                     |            |                           |                |            |