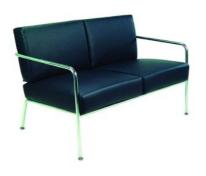

## **AVELLINO II - BLACK**

The AVELLINO II is a sofa whose seat and backrest are made entirely of artificial leather. This comfortable armchair is also available in the color white. In addition to the AVELLINO II, we also have a one-seater of this model called the AVELLINO I.