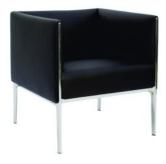

## ASIENTA I - BLACK

The ASIENTA I is an armchair whose seat and backrest are entirely made of artificial leather. In addition to ASIENTA I, we also have a two-seater of this model called the ASIENTA II.

## Dimensions

Length/dept 69 cm

₩ Width 72 cm

ً Æ Height 72 cm

⊥ Sit height 44 cm

🔊 Diameter 0 cm

| Designer            | Jehs + Lauf        | Frame                     | Chrome Plated      |
|---------------------|--------------------|---------------------------|--------------------|
| Seating             | artificial leather | Backrest                  | artificial leather |
| Dimensions          |                    | Similar To RAL            | 0                  |
| Table Top           |                    | Pantone                   |                    |
| Length/Dept         | 69 cm              | Width                     | 72 cm              |
| Height              | 72 cm              | Sit Height                | 44 cm              |
| Designer            | Jehs + Lauf        | Color                     | Black              |
| Color Name          | Black              | Frame                     | Chrome Plated      |
| Frame Color         |                    | Seating                   | artificial leather |
| Seating Color       | Black              | Backrest                  | artificial leather |
| Backrest Color      | Black              | Diameter                  | 0 cm               |
| Dimensions          |                    | Top Layer                 |                    |
| Color               |                    | Similar To RAL            | 0                  |
| Table Top           |                    | Table Top Color           |                    |
| Additional Material |                    | Additional Material Color |                    |
| Unit                |                    | Amount KW                 | 0                  |
|                     |                    |                           |                    |