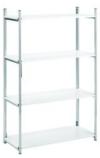

## **AMY - WHITE**

Need a handy shelve on your exhibition stand? Then this beautiful white AMY is the perfect choice. Your materials neatly stowed away, yet practically at hand.

## **Dimensions**

Length/dept 40 cm

₩ Width 90 cm

₹ Height 138.5 cm

上 Sit height 0 cm

Diameter 0 cm

| Frame                     | laquered metal | Dimensions          |                |
|---------------------------|----------------|---------------------|----------------|
| Designer                  |                | Similar To RAL      | 0              |
| Seating                   |                | Backrest            |                |
| Table Top                 |                | Pantone             |                |
| Length/Dept               | 40 cm          | Width               | 90 cm          |
| Height                    | 138.5 cm       | Color               | White          |
| Color Name                | White          | Frame               | laquered metal |
| Frame Color               | Chrome         | Additional Material | Wood           |
| Additional Material Color | White          | New                 | ✓Yes           |
| Sit Height                | 0 cm           | Diameter            | 0 cm           |
| Dimensions                |                | Top Layer           |                |
| Designer                  |                | Color               |                |
| Similar To RAL            | 0              | Seating             |                |
| Seating Color             |                | Backrest            |                |
| Backrest Color            |                | Table Top           |                |
| Table Top Color           |                | Unit                |                |
| Amount KW                 | 0              |                     |                |