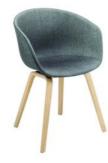

## **AMAGNI SOFT - LIGHT-GREY**

The extremely popular seats from the Danish brand HAY. The entire 'About a ...' range is now available in various models and colors.

## Dimensions

Length/dept 52 cm

₩ Width 59 cm

🛨 Height 79 cm

⊥ Sit height 46 cm

🔊 Diameter 0 cm

| Frame               | laquered oak | Seating                   | Upholstered  |
|---------------------|--------------|---------------------------|--------------|
| Dimensions          |              | Designer                  |              |
| Similar To RAL      | 0            | Backrest                  |              |
| Table Top           |              | Pantone                   |              |
| Length/Dept         | 52 cm        | Width                     | 59 cm        |
| Height              | 79 cm        | Color                     | Grey         |
| Color Name          | Light-Grey   | Frame                     | laquered oak |
| Frame Color         | Natural      | Seating                   | Upholstered  |
| Seating Color       | Light-Grey   | Sit Height                | 46 cm        |
| Diameter            | 0 cm         | Dimensions                |              |
| Top Layer           |              | Designer                  |              |
| Color               |              | Similar To RAL            | 0            |
| Backrest            |              | Backrest Color            |              |
| Table Top           |              | Table Top Color           |              |
| Additional Material |              | Additional Material Color |              |
| Unit                |              | Amount KW                 | 0            |
|                     |              |                           |              |