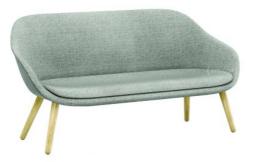

## AMAGNI SOFA - LIGHT-GREY

This popular model from the Danish designer HAY has a comfortable seat because of the model and the upholstery. In addition to the light gray, the AMAGNI sofa is also available in biege and anthracite.

## Dimensions

Length/dept 73 cm

₩ Width 160 cm

🛨 Height 81 cm

上 Sit height 40 cm

🔊 Diameter 0 cm

| Frame               |             | Seating                | Upholstered               |  |
|---------------------|-------------|------------------------|---------------------------|--|
| Dimensions          |             | Designer               |                           |  |
| Similar To RAL      | 0           | Backrest               |                           |  |
| Table Top           |             | Pantone                |                           |  |
| Length/Dept         | 73 cm       | Width                  | 160 cm                    |  |
| Height              | 81 cm       | Sit Height             | 40 cm                     |  |
| Color               | Grey        | Color Name             | Light-Grey                |  |
| Frame               |             | Frame Color            |                           |  |
| Seating             | Upholstered | Seating Color          | Light-Grey                |  |
| Diameter            | 0 cm        | Dimensions             |                           |  |
| Top Layer           |             | Designer               |                           |  |
| Color               |             | Similar To RAL         | 0                         |  |
| Backrest            |             | Backrest Color         |                           |  |
| Table Top           |             | Table Top Color        |                           |  |
| Additional Material |             | Additional Material Co | Additional Material Color |  |
| Unit                |             | Amount KW              | 0                         |  |