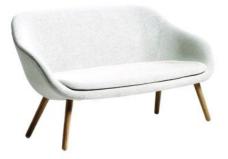

## AMAGNI SOFA - BEIGE

This popular model from the Danish designer HAY has a comfortable seat because of the model and the upholstery. In addition to the biege, the AMAGNI sofa is also available in light gray and anthracite.

## Dimensions

Length/dept 73 cm

₩ Width 160 cm

🛨 Height 81 cm

上 Sit height 40 cm

🔊 Diameter 0 cm

| Frame               | laquered wood | Seating               | Fabric                    |  |
|---------------------|---------------|-----------------------|---------------------------|--|
| Dimensions          |               | Designer              |                           |  |
| Similar To RAL      | 0             | Backrest              |                           |  |
| Table Top           |               | Pantone               |                           |  |
| Length/Dept         | 73 cm         | Width                 | 160 cm                    |  |
| Height              | 81 cm         | Sit Height            | 40 cm                     |  |
| Color               | Brown & Wood  | Color Name            | Beige                     |  |
| Frame               | laquered wood | Frame Color           | Oak                       |  |
| Seating             | Fabric        | Seating Color         | Beige                     |  |
| Diameter            | 0 cm          | Dimensions            |                           |  |
| Top Layer           |               | Designer              |                           |  |
| Color               |               | Similar To RAL        | 0                         |  |
| Backrest            |               | Backrest Color        |                           |  |
| Table Top           |               | Table Top Color       | Table Top Color           |  |
| Additional Material |               | Additional Material C | Additional Material Color |  |
| Unit                |               | Amount KW             | 0                         |  |
|                     |               |                       |                           |  |