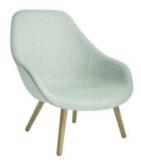

## AMAGNI LOUNGE AAL82 - BEIGE

This popular model from the Danish designer HAY has a comfortable seat because of the model and the upholstery. In addition to the light gray, the AMAGNI sofa is also available in biege and anthracite.

## Dimensions

Length/dept 73 cm

₩ Width 76 cm

種 Height 81 cm

⊥ Sit height 36 cm

🔊 Diameter 0 cm

| Frame                                                | Wood         | Seating                   | Upholstered |
|------------------------------------------------------|--------------|---------------------------|-------------|
| Dimensions                                           |              | Designer                  |             |
| Similar To RAL                                       | 0            | Backrest                  |             |
| Table Top                                            |              | Pantone                   |             |
| Product description<br>About a Lounge, AAL 82 by Hay |              |                           |             |
| Length/Dept                                          | 73 cm        | Width                     | 76 cm       |
| Height                                               | 81 cm        | Sit Height                | 36 cm       |
| Color                                                | Brown & Wood | Color Name                | Beige       |
| Frame                                                | Wood         | Frame Color               | Oak         |
| Seating                                              | Upholstered  | Seating Color             | Creme       |
| Diameter                                             | 0 cm         | Dimensions                |             |
| Top Layer                                            |              | Designer                  |             |
| Color                                                |              | Similar To RAL            | 0           |
| Backrest                                             |              | Backrest Color            |             |
| Table Top                                            |              | Table Top Color           |             |
| Additional Material                                  |              | Additional Material Color |             |
| Unit                                                 |              | Amount KW                 | 0           |
|                                                      |              |                           |             |