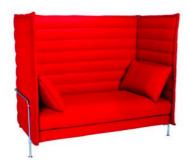

## **ALCOVE - RED**

The ALCOVE is represented in our range in two colors. In addition to the red, the ALCOVE is also available in anthracite. The ALCOVE comes standard with two cushions.

## **Dimensions**

Length/dept 84 cm

₩ Width 164 cm

₹ Height 136 cm

上 Sit height 46 cm

Diameter 0 cm

| Designer            | Ronan & Erwan Bouroullec | Frame                     | Chrome Plated |
|---------------------|--------------------------|---------------------------|---------------|
| Seating             | Upholstered              | Backrest                  | Upholstered   |
| Dimensions          |                          | Similar To RAL            | 0             |
| Table Top           |                          | Pantone                   |               |
| Length/Dept         | 84 cm                    | Width                     | 164 cm        |
| Height              | 136 cm                   | Sit Height                | 46 cm         |
| Designer            | Ronan & Erwan Bouroullec | Color                     | Red           |
| Color Name          | Red                      | Frame                     | Chrome Plated |
| Frame Color         |                          | Seating                   | Upholstered   |
| Seating Color       | Red                      | Backrest                  | Upholstered   |
| Backrest Color      | Red                      | Diameter                  | 0 cm          |
| Dimensions          |                          | Top Layer                 |               |
| Color               |                          | Similar To RAL            | 0             |
| Table Top           |                          | Table Top Color           |               |
| Additional Material |                          | Additional Material Color |               |
| Unit                |                          | Amount KW                 | 0             |