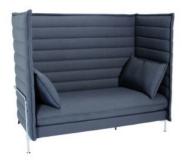

## **ALCOVE - ANTHRACITE**

The ALCOVE is represented in our range in two colors. In addition to the anthracite, the ALCOVE is also available in red. The ALCOVE comes standard with two cushions.

## **Dimensions**

Length/dept 84 cm

₩ Width 164 cm

₹ Height 136 cm

上 Sit height 46 cm

Diameter 0 cm

| Designer            | Ronan & Erwan Bouroullec | Frame           | Chrome Plated             |  |
|---------------------|--------------------------|-----------------|---------------------------|--|
| Seating             | Upholstered              | Backrest        | Upholstered               |  |
| Dimensions          |                          | Similar To RAL  | 0                         |  |
| Table Top           |                          | Pantone         |                           |  |
| Length/Dept         | 84 cm                    | Width           | 164 cm                    |  |
| Height              | 136 cm                   | Sit Height      | 46 cm                     |  |
| Designer            | Ronan & Erwan Bouroullec | Color           | Grey                      |  |
| Color Name          | Anthracite               | Frame           | Chrome Plated             |  |
| Frame Color         |                          | Seating         | Upholstered               |  |
| Seating Color       | Anthracite               | Backrest        | Upholstered               |  |
| Backrest Color      | Anthracite               | Diameter        | 0 cm                      |  |
| Dimensions          |                          | Top Layer       |                           |  |
| Color               |                          | Similar To RAL  | 0                         |  |
| Table Top           |                          | Table Top Color |                           |  |
| Additional Material | Additional Material      |                 | Additional Material Color |  |
| Unit                |                          | Amount KW       | 0                         |  |