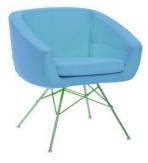

## AIKO - BLUE

This design by Susanne Gronlund is very comfortable because of the upholstered seat. The AIKO is well represented in our range in many colors.

## Dimensions

Length/dept 57 cm

₩ Width 66 cm

🛨 Height 69 cm

⊥ Sit height 46 cm

🔊 Diameter 0 cm

| Frame               | metal chromed | Seating                   | Upholstered |
|---------------------|---------------|---------------------------|-------------|
| Backrest            | Upholstered   | Pantone                   | 5425C       |
| Dimensions          |               | Designer                  |             |
| Similar To RAL      | 0             | Table Top                 |             |
| Length/Dept         | 57 cm         | Width                     | 66 cm       |
| Height              | 69 cm         | Sit Height                | 46 cm       |
| Color               | Blue          | Color Name                | Blue        |
| Frame               | metal chromed | Frame Color               |             |
| Seating             | Upholstered   | Seating Color             | Blue        |
| Backrest            | Upholstered   | Backrest Color            | Blue        |
| Diameter            | 0 cm          | Dimensions                |             |
| Top Layer           |               | Designer                  |             |
| Color               |               | Similar To RAL            | 0           |
| Table Top           |               | Table Top Color           |             |
| Additional Material |               | Additional Material Color |             |
| Unit                |               | Amount KW                 | 0           |
|                     |               |                           |             |